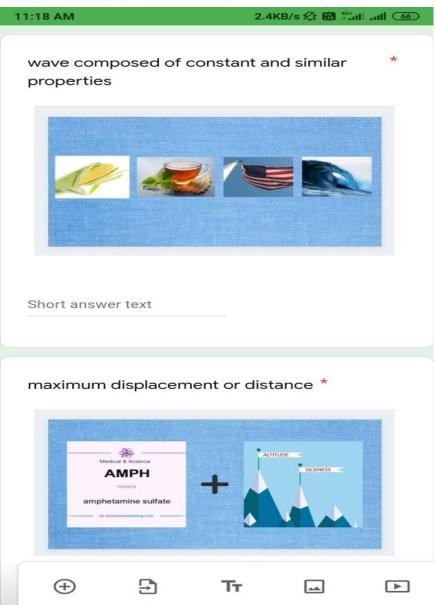

#### Connect with HAM

11:18 AM

0.1KB/s 🕸 🎛 👫 📶 📶 🌀

#### Connect with HAM

Questions

Responses 352

A competitive activity by amateur radio operators

Short answer text

extraction of original information from carrier signal