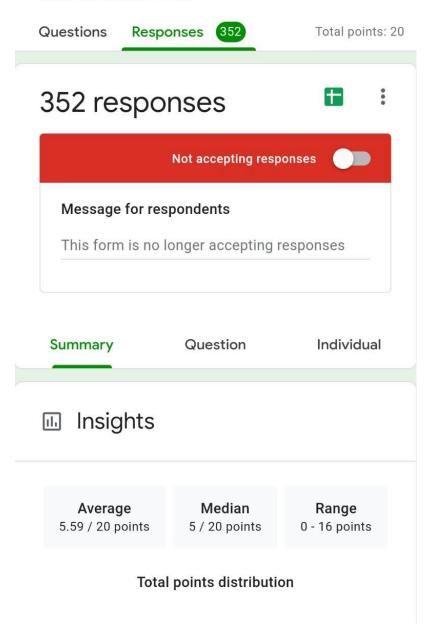

THE EVENT STARTED FROM 11 JULY 2021 (12:00 A.M). THE EVENT LINK AND POSTRES WERE SHARED BY THE "HAM" OFFICE BEARERS TO THE PEER GROUPS THROUGH SOCIAL MEDIA NETWORKS. THE FIRST DAY WE GOT 38 RESPONSES WHO ARE PARTICIPATED IN THIS EVENT. DAY BY DAY THE COUNT KEPT ON MOVING FORWARD WITH AN INCREASE IN COUNT. SECOND DAY WE HAD 44 RESPONSES FOLLOWED BY 65, 59, 34, 37, AND 74. AT THE FIRST AND MIDDLE THE COUNT WAS DIZZY THEN IT GAINED TEMPO. FINALLY 352 RESPONSES WERE RECIEVED. IT WAS A GOOD EVENT FOR THE PARTICPANTS TO TEST THEIR SCIENTIFIC CONCEPTUAL ABILITY AND CREATIVE THINKING BY CONNECTING PICTURES (AS PER FEEDBACK).

**EVENT SCREENSHOTS** 