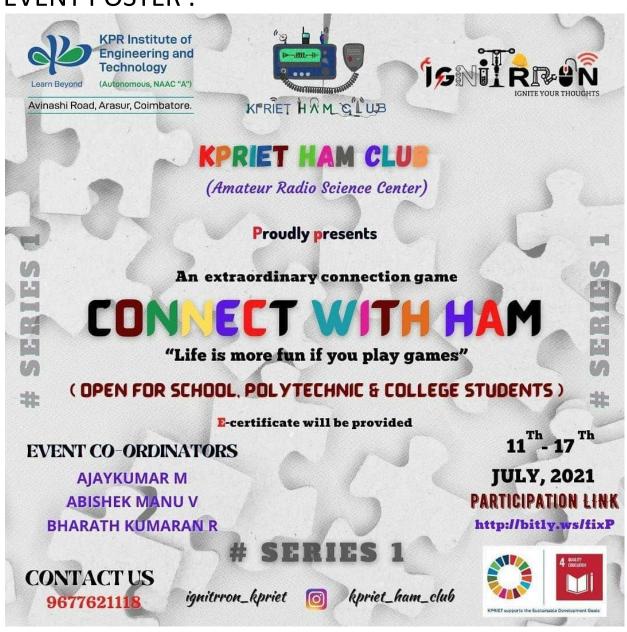

### **EVENT POSTER:**

## **REPORT:**

THE EVENT NAMED "CONNECT WITH HAM" IS A CONNECTION EVENT IN WHICH QUESTIONS BASED ON SOME SCIENTIFIC CONCEPTS IN A PICTORIAL CLUE FORMAT THAT COVERS A WIDE AREA OF RESEARCH SUCH AS PHYSICS NETWORKS AND HAM RADIO IS GIVEN. THE EVENT STARTED ON 11 JULY 2021(SUNDAY) AND WAS LIVE TILL 17 JULY 2021. THE EVENT WAS HELD IN THE GOOGLE FORM PLATFORM. THE GOOGLE FORM LINK WAS SHARED TO THE STUDENTS (COLLEGE AND SCHOOL) BY THE "HAM" OFFICE BEARERS.

THE EVENT STARTED FROM 11 JULY 2021 (12:00 A.M). THE EVENT LINK AND POSTRES WERE SHARED BY THE "HAM" OFFICE BEARERS TO THE PEER GROUPS THROUGH SOCIAL MEDIA NETWORKS. THE FIRST DAY WE GOT 38 RESPONSES WHO ARE PARTICIPATED IN THIS EVENT. DAY BY DAY THE COUNT KEPT ON MOVING FORWARD WITH AN INCREASE IN COUNT. SECOND DAY WE HAD 44 RESPONSES FOLLOWED BY 65, 59, 34, 37, AND 74. AT THE FIRST AND MIDDLE THE COUNT WAS DIZZY THEN IT GAINED TEMPO. FINALLY 352 RESPONSES WERE RECIEVED. IT WAS A GOOD EVENT FOR THE PARTICPANTS TO TEST THEIR SCIENTIFIC CONCEPTUAL ABILITY AND CREATIVE THINKING BY CONNECTING PICTURES (AS PER FEEDBACK).